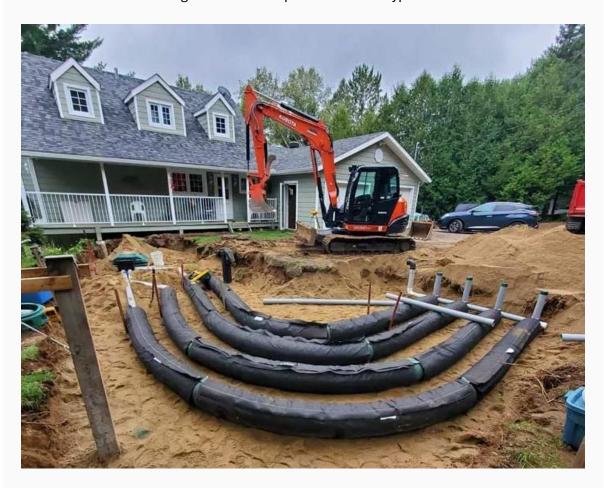

#### **SPACE ON SITE**

Sometimes finding enough space can be difficult because of existing limits such as slopes, a well, property limits, an existing building, a 100-year-old tree or the inability to position a rectangular shape on site. These are all conditions where System O)) can easily adapt to the needs of the client.

The flexibility of the components of a System O)) means that we can easily adapt the shape of the System O)) bed to avoid obstacles or respect minimal distances required from specific elements. This can be achieved by bending or cutting the Enviro-Septic pipe. Moreover, it can also be possible to split the field, or even adapt the number of pipes per row if a traditional rectangular shape is impossible.

#### **SOIL CONDITIONS**

Did you know that many problematic beds are linked to the soil's difficulty to disperse the water? A high or perched water table, backfill with low permeability, and a bad evaluation of the soil are all conditions that can lead to an inability of the soil to disperse the water. System O)) can be installed fully in ground, partially above ground, or fully above ground. It is adaptable to all soil types.

Do you have a difficult site?
We have two options.
Standard and Nested Pipe.
Call TODAY!