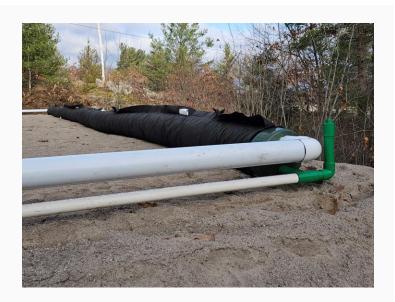

The flexibility of the components of a System O)) means that we can easily adapt the shape of the System O)) bed to avoid obstacles or respect minimal distances required from specific elements. This can be achieved by bending or cutting the Enviro-Septic pipe. Moreover, it can also be possible to split the field, or even adapt the number of pipes per row if a traditional rectangular shape is impossible.

#### **SOIL CONDITIONS**

Did you know that many problematic beds are linked to the soil's difficulty to disperse the water? A high or perched water table, backfill with low permeability, and a bad evaluation of the soil are all conditions that can lead to an inability of the soil to disperse the water. System O)) can be installed fully in ground, partially above ground, or fully above ground. It is adaptable to all soil types.