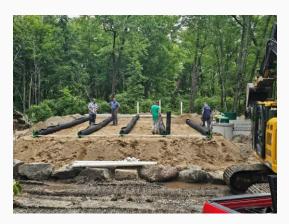

The flexibility of the components of a System O)) means that we can easily adapt the shape of the System O)) bed to avoid obstacles or respect minimal distances required from specific elements. This can be achieved by bending or cutting the Enviro-Septic pipe. Moreover, it can also be possible to split the field, or even adapt the number of pipes per row if a traditional rectangular shape is impossible.

#### **SOIL CONDITIONS**

Did you know that many problematic beds are linked to the soil's difficulty to disperse the water? A high or perched water table, backfill with low permeability, and a bad evaluation of the soil are all conditions that can lead to an inability of the soil to disperse the water. System O)) can be installed fully in ground, partially above ground, or fully above ground. It is adaptable to all soil types.